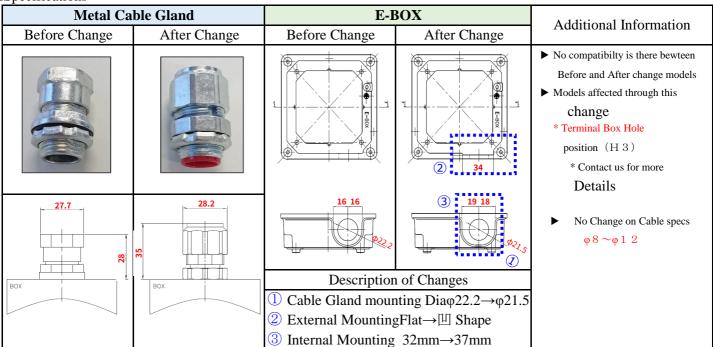

a long-term partnership with our customers and we welcome your feedback.

## ■Scope of Products

| SERIES           | Capacity    | Specs for Terminal | Revision Status |          |
|------------------|-------------|--------------------|-----------------|----------|
|                  |             | Box                | Cable Gland     | Terminal |
| INDUCTION MOTORS | 15W-90W     | A-BOX              | YES             | NO       |
|                  |             | Z-BOX              |                 |          |
|                  | 0.1kW-2.2kW | A-BOX              | YES             | NO       |
|                  |             | E-BOX              | YES             | YES      |
| IPM GEAR MOTORS  | 0.1kW-2.2kW | E-BOX              | YES             | YES      |

**■**Specifications



## ■Effective Date of Changes

Orders which are received from beginning around May 2022 (Running change based on availability of parts)

■Contact us (TEL)

## NISSEI CORPORATION

Overseas Saled DIv: 0566-92-5312

**CS** center: 0120-889-867