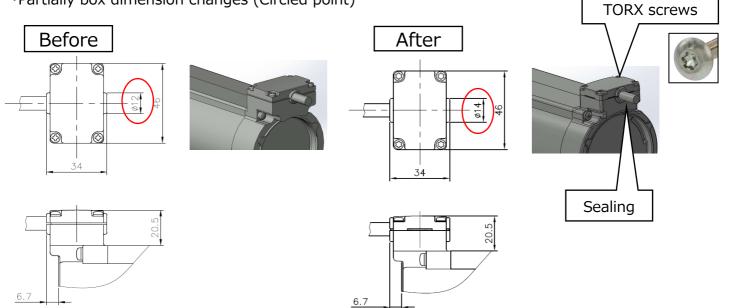

■ Details of the change

•Box tightening screw change; Cross head pan screws to TORX screws

Partially box dimension changes (Circled point)