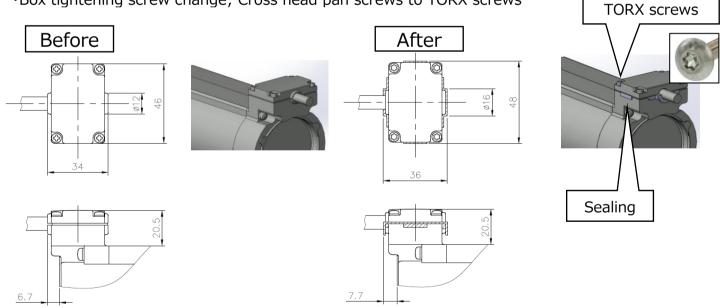

- Details of the change
  - •Part of sealing inside terminal box is exposed to front-back and lateral direction by 1 mm each.
  - •Box tightening screw change; Cross head pan screws to TORX screws

■ When transition starts
Gradually from order received around May 2024